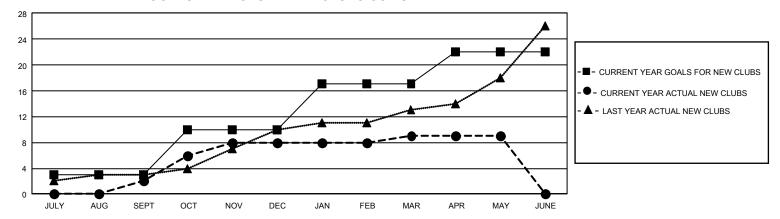

## GOALS AND ACTUAL NEW CLUBS CUMULATIVE

## GMT Constitutional Area 2, Group B

REPORT DOES NOT INCLUDE CLUBS IN UNDISTRICTED AREAS.

| Clubs                 |               |           |               | Members               |                         |                         |                                                    |
|-----------------------|---------------|-----------|---------------|-----------------------|-------------------------|-------------------------|----------------------------------------------------|
| RESULTS FOR 2021-2022 |               |           |               | RESULTS FOR 2021-2022 |                         |                         |                                                    |
| QUARTER               | NEW CLUB GOAL | NEW CLUBS | DROPPED CLUBS | QUARTER MEM           | IBER GROWTH NET<br>GOAL | MEMBER GROWTH<br>ACTUAL | DROPPED MEMBERS<br>ACTUAL (including<br>transfers) |
| JULY/AUG/SEPT         | 9             | 2         | 3             | JULY/AUG/SEPT         | 180                     | 308                     | 429                                                |
| OCT/NOV/DEC           | 21            | 6         | 6             | OCT/NOV/DEC           | 255                     | 628                     | 600                                                |
| JAN/FEB/MAR           | 21            | 1         | 3             | JAN/FEB/MAR           | 270                     | 424                     | 412                                                |
| APR/MAY/JUNE          | 15            | 0         | 0             | APR/MAY/JUNE          | 250                     | 288                     | 326                                                |