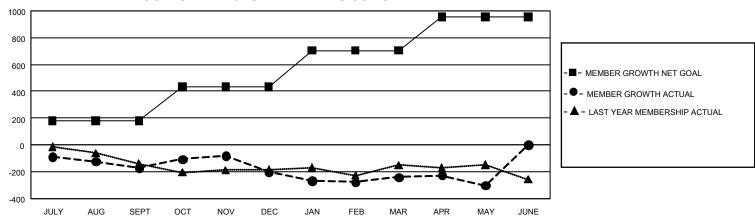

## GOALS AND ACTUAL MEMBERS CUMULATIVE

| DROPPED CLUBS: 12 |       | 380 CLUBS OF 710 ADDED 1<br>OR MORE NEW MEMBERS | GENDER DISTRIBUTION                  |                 |  |
|-------------------|-------|-------------------------------------------------|--------------------------------------|-----------------|--|
|                   |       |                                                 | MALE                                 | 10,286 (64.21%) |  |
|                   |       |                                                 | FEMALE                               | 5,731 (35.78%)  |  |
| DROPPED MEMBERS   |       |                                                 | NON BINARY                           | 1 (0.01%)       |  |
| DECEASED          | 294   |                                                 | PREFER NOT TO ANSWER                 | 1 (0.01%)       |  |
| CLUB CANCELLED    | 51    |                                                 | TOTAL FAMILY UNIT MEMBER:            | 3,047           |  |
| OTHER             | 1,423 | CLICK HERE FOR                                  |                                      | ,               |  |
| TOTAL             | 1,768 | CUMULATIVE MEMBERSHIP DATA                      | FAMILY MEMBERS PAYING HALF DUES 1,57 |                 |  |

## GMT Constitutional Area 2, Group B

REPORT DOES NOT INCLUDE CLUBS IN UNDISTRICTED AREAS.

| Clubs                 |               |           |               | Members               |                         |                         |                                                    |
|-----------------------|---------------|-----------|---------------|-----------------------|-------------------------|-------------------------|----------------------------------------------------|
| RESULTS FOR 2021-2022 |               |           |               | RESULTS FOR 2021-2022 |                         |                         |                                                    |
| QUARTER               | NEW CLUB GOAL | NEW CLUBS | DROPPED CLUBS | QUARTER MEM           | IBER GROWTH NET<br>GOAL | MEMBER GROWTH<br>ACTUAL | DROPPED MEMBERS<br>ACTUAL (including<br>transfers) |
| JULY/AUG/SEPT         | 9             | 2         | 3             | JULY/AUG/SEPT         | 180                     | 308                     | 429                                                |
| OCT/NOV/DEC           | 21            | 6         | 6             | OCT/NOV/DEC           | 255                     | 628                     | 600                                                |
| JAN/FEB/MAR           | 21            | 1         | 3             | JAN/FEB/MAR           | 270                     | 424                     | 412                                                |
| APR/MAY/JUNE          | 15            | 0         | 0             | APR/MAY/JUNE          | 250                     | 288                     | 326                                                |